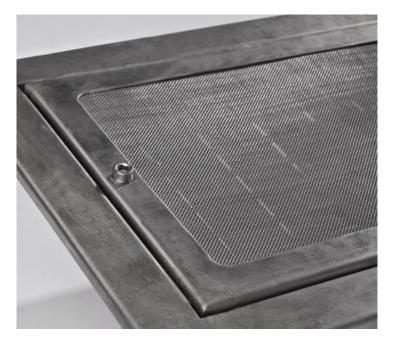

#### GMC PCF-091 PRODUCT SPECIFICATIONS:

- Standard Material: AISI-304 Stainless Steel.
- Designed for providing high hygiene at operating rooms, clean rooms, etc.
- Keeps fibers and particles away from the air duct inlet access, during return air process.
- The pore structure is appropriate to DIN 4185 standard.
- Mounted with 4 mm screws on frame with appropriate quantity.
- On request, damper can be added to control air flow volume.
- Eloxal, anodizing or electrostatic powder coating with the colour from RAL catalogue.

# PARTICULATE FILTERED GRILLE