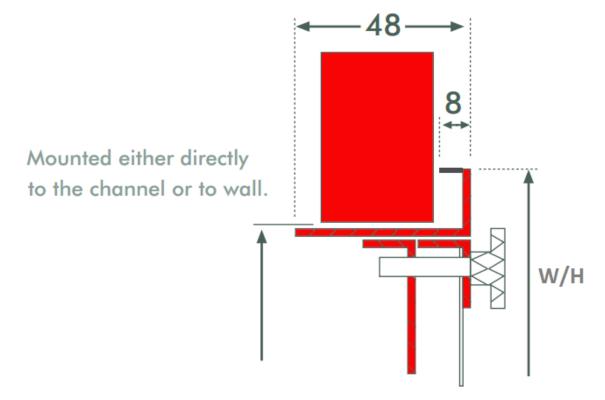

Stainless Steel.
- Designed for providing high hygiene at operating rooms, clean rooms, etc.
- Keeps fibers and particles away from the air duct inlet access, during return air process.
- The pore structure is appropriate to DIN 4185 standard.
- Mounted with 4 mm screws on frame with appropriate quantity.
- On request, damper can be added to control air flow volume.
- Eloxal, anodizing or electrostatic powder coating with the colour from RAL catalogue.





**HVAC Systems and Equipments Co.** 4640 Hedgcoxe Road 227 Plano, TX 75024 – US

www.gmcair.com

# PARTICULATE FILTERED GRILLE



## **TECHNICAL DETAILS**







**HVAC Systems and Equipments Co.** 4640 Hedgcoxe Road 227 Plano, TX 75024 – US www.gmcair.com

PARTICULATE FILTERED<br/>GRILLERev.02<br/>27-05-2015



## **MOUNTING DETAIL**



#### **ORDER PARAMETERS**

| PCF-091                   | SS | OFD | OD9010                        | SM              | N 400x500 |           |
|---------------------------|----|-----|-------------------------------|-----------------|-----------|-----------|
|                           |    |     |                               |                 |           |           |
|                           |    |     |                               |                 |           |           |
|                           |    |     |                               |                 |           |           |
|                           |    |     |                               |                 | N:        | Neck Size |
|                           |    |     |                               | 00: No M