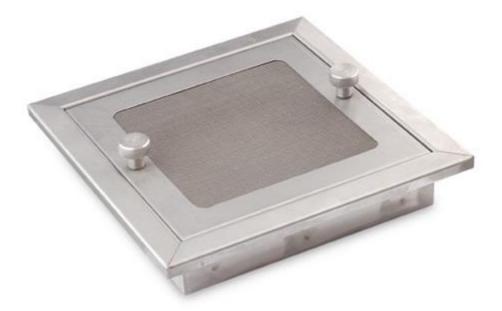

#### GMC PCF-091 PRODUCT SPECIFICATIONS:

- Standard Material: AISI-304 Stainless Steel.
- Designed for providing high hygiene at operating rooms, clean rooms, etc.
- Keeps fibers and particles away from the air duct inlet access, during return air process.
- The pore structure is appropriate to DIN 4185 standard.
- Mounted with 4 mm screws on frame with appropriate quantity.
- On request, damper can be added to control air flow volume.
- Eloxal, anodizing or electrostatic powder coating with the colour from RAL catalogue.

# PARTICULATE FILTERED GRILLE