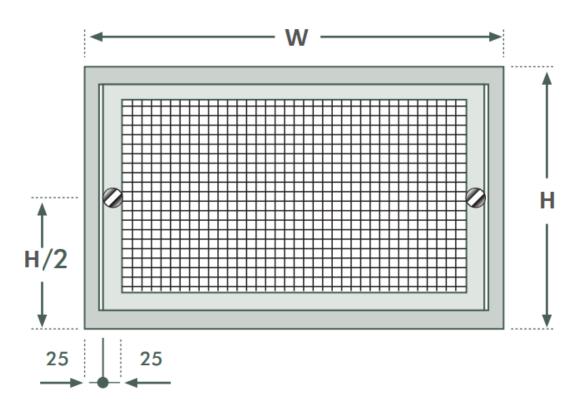

## **MOUNTING DETAIL**

#### **ORDER PARAMETERS**

| PCF-091                   | SS | OFD | OD9010                        | SM              | N 400x500 |           |
|---------------------------|----|-----|-------------------------------|-----------------|-----------|-----------|
|                           |    |     |                               |                 |           |           |
|                           |    |     |                               |                 |           |           |
|                           |    |     |                               |                 |           |           |
|                           |    |     |                               |                 | N:        | Neck Size |
|                           |    |     |                               | 00: No Mounting |           |           |
| SS: Stainless Steel       |    |     | SM: Screw Mounting            |                 |           |           |
|                           |    |     |                               |                 |           |           |
| 000: Without              |    |     |                               |                 |           |           |
| Damper                    |    |     | 00: No coating                |                 |           |           |
| OFD: Opposite Flap Damper |    |     | EX: Eloxal Paint Coating      |                 |           |           |
| PFD: Parallel Flap Damper |    |     | OD: Oven Drying Paint Coating |                 |           |           |