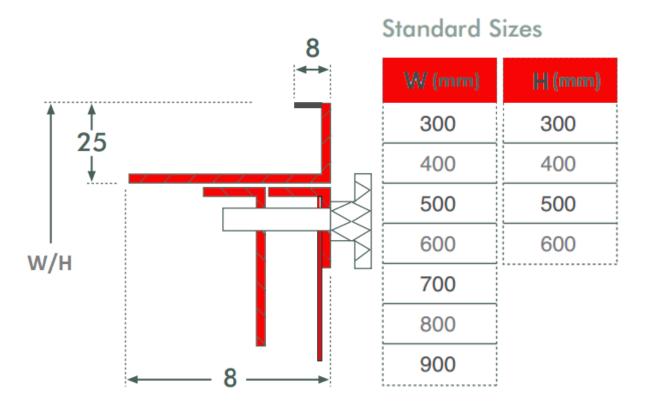

## **MOUNTING DETAIL**

#### **ORDER PARAMETERS**

| PCF-091                   | SS | OFD | OD9010                        | SM              | N 400x500 |           |
|---------------------------|----|-----|-------------------------------|-----------------|-----------|-----------|
|                           |    |     |                               |                 |           |           |
|                           |    |     |                               |                 |           |           |
|                           |    |     |                               |                 |           |           |
|                           |    |     |                               |                 | N:        | Neck Size |
|                           |    |     |                               | 00: No Mounting |           |           |
| SS: Stainless Steel       |    |     | SM: Screw Mounting            |                 |           |           |
|                           |    |     |                               |                 |           |           |
| 000: Without              |    |     |                               |                 |           |           |
| Damper                    |    |     | 00: No coating                |                 |           |           |
| OFD: Opposite Flap Damper |    |     | EX: Eloxal Paint Coating      |                 |           |           |
| PFD: Parallel Flap Damper |    |     | OD: Oven Drying Paint Coating |                 |           |           |