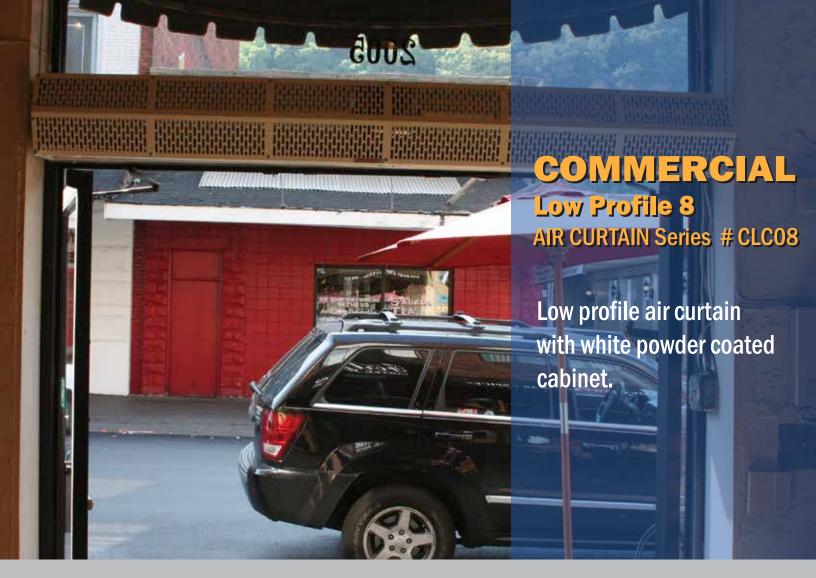

# BERNER COMMERCIAL Low Profile 8

Designed to meet the functional needs of the application and to integrate into the space.

#### **HEAT OPTIONS:**

Electric Steam Hot Water

AIR CURTAIN Series # CLC08

For mounting heights up to 8' (environmental separation) and 7' (insect control)

## **Standard Construction**

- 8 ½" high x 13 ½" deep
- 1/5 hp two speed motor(s)
- Factory installed fan speed switch
- White powder coated exterior
- Wall & Top Mounting
- Optional:1" aluminum filter (washable)
- Parts Warranty: