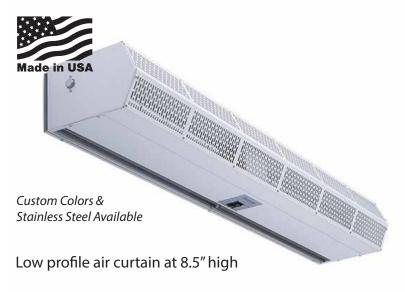

# BERNER COMMERCIAL Low Profile 8

Designed to meet the functional needs of the application and to integrate into the space.

#### **HEAT OPTIONS:**

Electric Steam Hot Water

AIR CURTAIN Series # CLC08

For mounting heights up to 8' (environmental separation) and 7' (insect control)

## **Standard Construction**

- 8 ½" high x 13 ½" deep
- 1/5 hp two speed motor(s)
- Factory installed fan speed switch
- White powder coated exterior
- Wall & Top Mounting
- Optional:1" aluminum filter (washable)
- Parts Warranty: