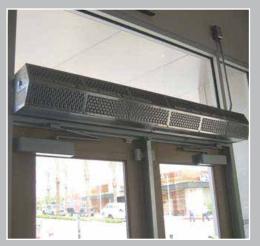

### **IDEAL APPLICATIONS:**

Service / Employee Doors Main Entrances Concessions / Drive-Thrus Shopping Carts

## **Standard Construction**

- 8 ½" high x 13 ½" deep
- 1/5 hp two speed motor(s)
- Factory installed fan speed switch
- White powder coated exterior
- Wall & Top Mounting
- Optional:1" aluminum filter (washable)
- Parts Warranty: