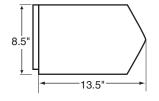

## **Standard Construction**

- 8 ½" high x 13 ½" deep
- 1/5 hp two speed motor(s)
- Factory installed fan speed switch
- White powder coated exterior
- Wall & Top Mounting
- Optional:1" aluminum filter (washable)
- Parts Warranty: