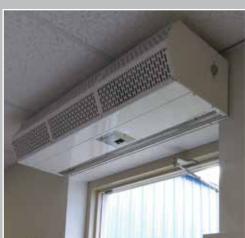

## **Standard Construction**

- 8 ½" high x 13 ½" deep
- 1/5 hp two speed motor(s)
- Factory installed fan speed switch
- White powder coated exterior
- Wall & Top Mounting
- Optional:1" aluminum filter (washable)
- Parts Warranty:

# **Installation & Mounting**

Simple to install, operate & maintain

- Single lengths up to 10'
- No Assembly Required
- Wall plate included
- 1/4" threaded inserts for top mounting
- Bottom access panel for easy access to internal components