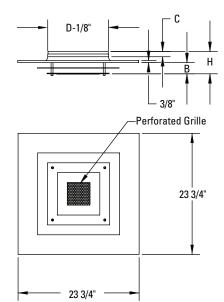

| MODEL      | В | С      | D  | Н     |
|------------|---|--------|----|-------|
| PPDV-06-LI | 2 | 1-3/16 | 6  | 4-1/4 |
| PPDV-08-LI | 2 | 1-3/16 | 8  | 4-1/4 |
| PPDV-10-LI | 2 | 1      | 10 | 4-1/4 |
| PPDV-12-LI | 2 | 1      | 12 | 4-1/4 |
| PPDV-14-LI | 2 | 1-1/4  | 14 | 5-1/4 |
| PPDV-16-LI | 2 | 1-1/4  | 16 | 5-1/4 |

Inches measured to the nearest 1/16 inch