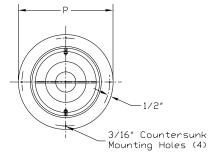

### **INSTALLATION**

 Easily installs on wall or ceiling with included screws.

| MODEL     | E<br>(NOZZLE) | RINGS PER<br>NOZZLE | D<br>(DUCT) | P<br>(PANEL) |
|-----------|---------------|---------------------|-------------|--------------|
| ANC-04-RP | 4             | 3                   | 6           | 8            |
| ANC-05-RP | 5             | 3                   | 6           | 8            |
| ANC-06-RP | 6             | 3                   | 8           | 10           |
| ANC-08-RP | 8             | 3                   | 10          | 12           |
| ANC-10-RP | 10            | 3                   | 12          | 14           |
| ANC-12-RP | 12            | 3                   | 14          | 16           |
| ANC-14-RP | 14            | 4                   | 16          | 18           |
| ANC-16-RP | 16            | 4                   | 18          | 20           |
| ANC-18-RP | 18            | 4                   | 20          | 22           |
| ANC-20-RP | 20            | 5                   | 22          | 24           |
| ANC-22-RP | 22            | 5                   | 24          | 26           |
| ANC-24-RP | 24            | 5                   | 26          | 28           |

(Inches measured to the nearest 1/16")

#### NOTES

- · Mounting Screws Included
- · Custom Sizes Available