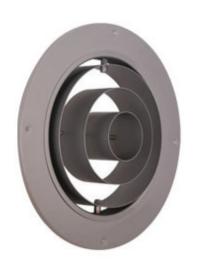

# AIR NOZZLE - ROUND PANEL SERIES

## **ADJUSTABILITY**

 Adjustment of the concentric rings about the pivotal axis through a 60° arch at ± 30°.
Adjustment of the nozzle element about a fixed plane through a 360° rotation.

#### STANDARD MATERIAL

☐ Heavy Gauge Steel