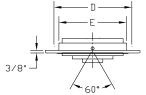

## **ADJUSTABILITY**

 Adjustment of the concentric rings about the pivotal axis through a 60° arch at ± 30°.
Adjustment of the nozzle element about a fixed plane through a 360° rotation.

### **INSTALLATION**

 Easily installs on wall or ceiling with included screws.

| MODEL     | E<br>(NOZZLE) | RINGS PER<br>NOZZLE | D<br>(DUCT) | P<br>(PANEL) |
|-----------|---------------|---------------------|-------------|--------------|
| ANC-04-RP | 4             | 3                   | 6           | 8            |
| ANC-05-RP | 5             | 3                   | 6           | 8            |
| ANC-06-RP | 6             | 3                   | 8           | 10           |
| ANC-08-RP | 8             | 3                   | 10          | 12           |
| ANC-10-RP | 10            | 3                   | 12          | 14           |
| ANC-12-RP | 12            | 3                   | 14          | 16           |
| ANC-14-RP | 14            | 4                   | 16          | 18           |
| ANC-16-RP | 16            | 4                   | 18          | 20           |
| ANC-18-RP | 18            | 4                   | 20          | 22           |
| ANC-20-RP | 20            | 5                   | 22          | 24           |
| ANC-22-RP | 22            | 5                   | 24          | 26           |
| ANC-24-RP | 24            | 5                   | 26          | 28           |

(Inches measured to the nearest 1/16")