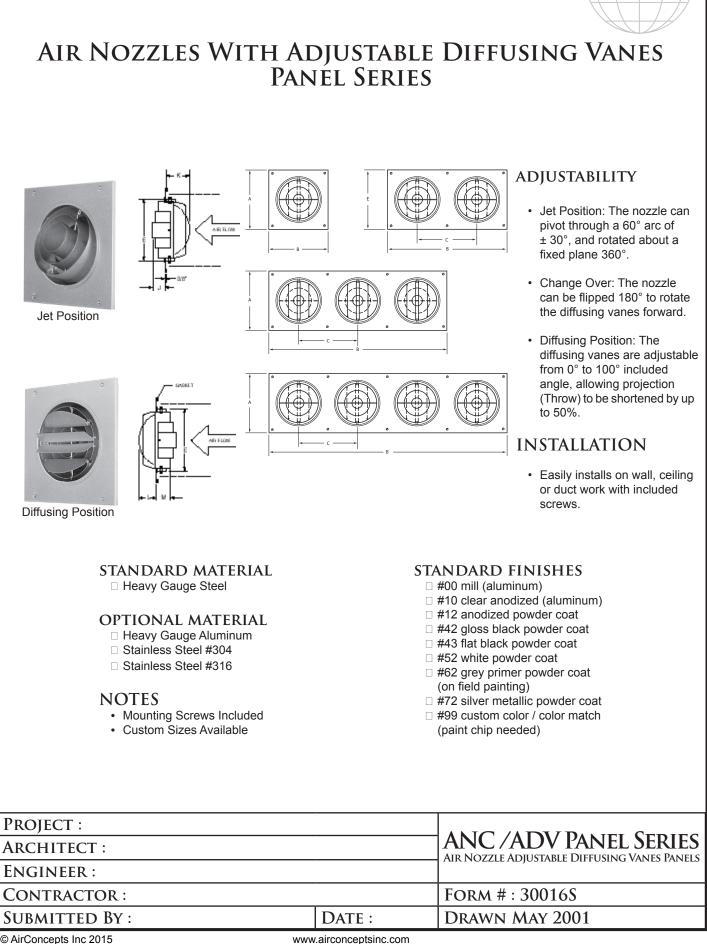

## AIR NOZZLES WITH ADJUSTABLE DIFFUSING VANES Panel Series

| MODEL                     | E<br>(NOZZLE) | # PER<br>PANEL | C       | # PER<br>RINGS | A      | В  | DUCT<br>HEIGH |                                                                        | J     | К     | L     | М     |
|---------------------------|---------------|----------------|---------|----------------|--------|----|---------------|------------------------------------------------------------------------|-------|-------|-------|-------|
| ANC/ADV-06-1              |               | 1              | -       |                |        | 10 |               | 8                                                                      |       |       |       |       |
| ANC/ADV-06-2              | 6             | 2              | 9       | 3              | 10     | 19 | 8             | 17                                                                     | 3/4   | 2-1/2 | 1     | 2-1/4 |
| ANC/ADV-06-3              |               | 3              |         |                |        | 28 |               | 26                                                                     |       |       |       |       |
| ANC/ADV-06-4              |               | 4              |         |                |        | 37 | 1             | 35                                                                     |       |       |       |       |
| ANC/ADV-08-1              | 8             | 1              | -       | 3              | 11-3/4 | 12 | 10            | 10                                                                     | 1-1/2 | 3-1/2 | 1-3/4 | 3-1/4 |
| ANC/ADV-08-2              |               | 2              | 12      |                |        | 24 |               | 22                                                                     |       |       |       |       |
| ANC/ADV-08-3              |               | 3              |         |                |        | 36 |               | 34                                                                     |       |       |       |       |
| ANC/ADV-08-4              |               | 4              |         |                |        | 48 |               | 46                                                                     |       |       |       |       |
| ANC/ADV-10-1              | 10            | 1              | -<br>13 | 3              | 13-3/4 | 14 | 12            | 12                                                                     | 1-1/2 | 4-1/8 | 2-3/8 | 3-1/4 |
| ANC/ADV-10-2              |               | 2              |         |                |        | 27 |               | 25                                                                     |       |       |       |       |
| ANC/ADV-10-3              |               | 3              |         |                |        | 40 |               | 38                                                                     |       |       |       |       |
| ANC/ADV-10-4              |               | 4              |         |                |        | 53 |               | 51                                                                     |       |       |       |       |
| ANC/ADV-12-1              | 12            | 1              | -<br>15 | 3              | 15-3/4 | 16 | 14            | 14                                                                     | 1-1/2 | 4-1/2 | 2-3/4 |       |
| ANC/ADV-12-2              |               | 2              |         |                |        | 31 |               | 29                                                                     |       |       |       | 3-1/4 |
| ANC/ADV-12-3              |               | 3              |         |                |        | 46 |               | 44                                                                     |       |       |       |       |
| ANC/ADV-12-4              |               | 4              |         |                |        | 61 |               | 59                                                                     |       |       |       |       |
| ANC/ADV-14-1              | - 14          | 1              | - 17    | 4              | 17-3/4 | 18 |               | 16                                                                     | 1-1/2 | 5     | 3-1/4 | 3-1/4 |
| ANC/ADV-14-2              |               | 2              |         |                |        | 35 | 16            | 33                                                                     |       |       |       |       |
| ANC/ADV-14-3              |               | 3              |         |                |        | 52 |               | 50                                                                     |       |       |       |       |
| ANC/ADV-14-4              |               | 4              |         |                |        | 69 |               | 67                                                                     |       |       |       |       |
| ANC/ADV-16-1              | 16            | 1              | -<br>20 | 4              | 19-3/4 | 20 |               | 18                                                                     | 1-7/8 | 6-5/8 | 5     | 3-1/2 |
| ANC/ADV-16-2              |               | 2              |         |                |        | 40 | 18            | 38                                                                     |       |       |       |       |
| ANC/ADV-16-3              |               | 3              |         |                |        | 60 |               | 58                                                                     |       |       |       |       |
| ANC/ADV-16-4              |               | 4              |         |                |        | 80 |               | 78                                                                     |       |       |       |       |
| ANC/ADV-18-1              | 18            | 1              | -<br>22 | 4              | 21-3/4 | 22 |               | 20                                                                     | 2     | 7     | 5-1/2 | 3-1/2 |
| ANC/ADV-18-2              |               | 2              |         |                |        | 46 | 20            | 44                                                                     |       |       |       |       |
| ANC/ADV-18-3              |               | 3              |         |                |        | 67 |               | 64                                                                     |       |       |       |       |
| ANC/ADV-18-4              |               | 4              |         |                |        | 90 |               | 88                                                                     |       |       |       |       |
|                           |               |                |         |                |        |    |               |                                                                        |       |       |       |       |
| PROJECT :                 |               |                |         |                |        |    |               | ANC / ADV PANEL SERIES<br>AIR NOZZLE ADJUSTABLE DIFFUSING VANES PANELS |       |       |       |       |
| ARCHITECT :<br>Engineer : |               |                |         |                |        |    |               |                                                                        |       |       |       |       |
| CONTRACTOR :              |               |                |         |                |        |    |               | Form # : 30016S                                                        |       |       |       |       |
| SUBMITTED BY :            |               |                |         |                | DATE : |    |               | DRAWN MAY 2001                                                         |       |       |       |       |