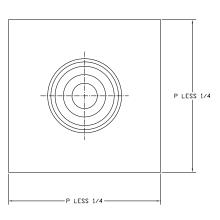

#### ADJUSTABILITY

- Adjustment of the nozzle element about a fixed plane through a 360° rotation.
- Note: Lay-in Tee-Bar Ceiling is Standard. Contact factory for other Ceiling Systems.

| MODEL     | E<br>NOZZLE | RINGS PER<br>Nozzle | D<br>DUCT | P<br>PANEL |
|-----------|-------------|---------------------|-----------|------------|
| ANC-06-LI | 6           | 3                   | 8         | 24         |
| ANC-08-LI | 8           | 3                   | 10        | 24         |
| ANC-10-LI | 10          | 3                   | 12        | 24         |
| ANC-12-LI | 12          | 3                   | 14        | 24         |
| ANC-14-LI | 14          | 4                   | 16        | 24         |

(Inches measured to the nearest 1/16")