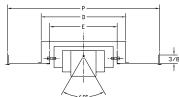

#### ADJUSTABILITY

- Adjustment of the nozzle element about a fixed plane through a 360° rotation.
- Note: Lay-in Tee-Bar Ceiling is Standard. Contact factory for other Ceiling Systems.

| MODEL     | E<br>NOZZLE | RINGS PER<br>Nozzle | D<br>DUCT | P<br>PANEL |
|-----------|-------------|---------------------|-----------|------------|
| ANC-06-LI | 6           | 3                   | 8         | 24         |
| ANC-08-LI | 8           | 3                   | 10        | 24         |
| ANC-10-LI | 10          | 3                   | 12        | 24         |
| ANC-12-LI | 12          | 3                   | 14        | 24         |
| ANC-14-LI | 14          | 4                   | 16        | 24         |

(Inches measured to the nearest 1/16")