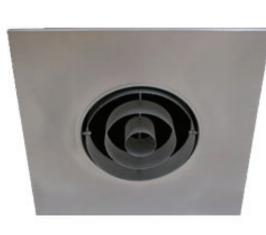

### AIR NOZZLE - LAY-IN PANEL SERIES

#### ADJUSTABILITY

- Adjustment of the nozzle element about a fixed plane through a 360° rotation.
- Note: Lay-in Tee-Bar Ceiling is Standard. Contact factory for other Ceiling Systems.

| MODEL     | E<br>NOZZLE | RINGS PER<br>Nozzle | D<br>DUCT | P<br>PANEL |
|-----------|-------------|---------------------|-----------|------------|
| ANC-06-LI | 6           | 3                   | 8         | 24         |
| ANC-08-LI | 8           | 3                   | 10        | 24         |
| ANC-10-LI | 10          | 3                   | 12        | 24         |
| ANC-12-LI | 12          | 3                   | 14        | 24         |
| ANC-14-LI | 14          | 4                   | 16        | 24         |