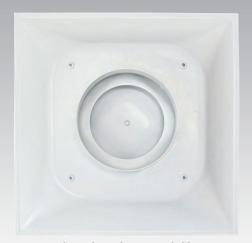

# Eliminates Metal - No Rust

Back side of cone diffuser

**Insulation Blanket Available** 