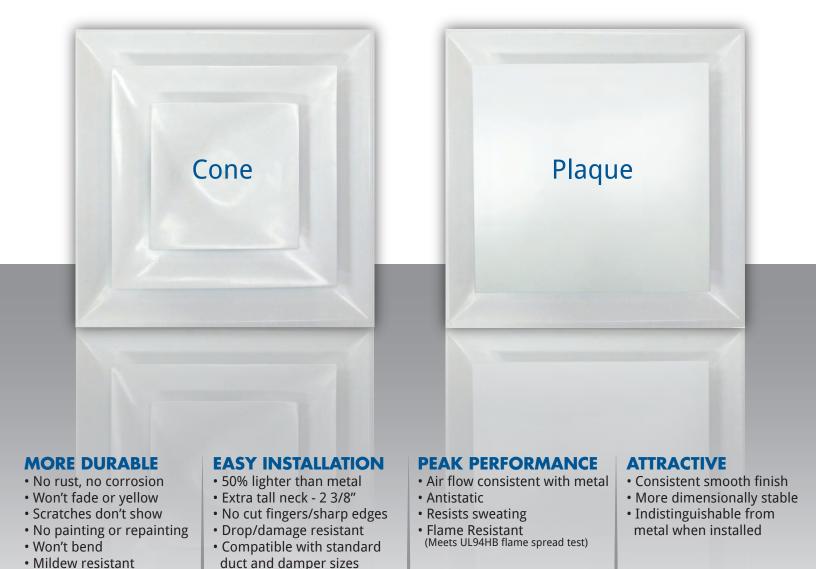

# Revolutionary New Product Made from Engineered Polymers

## **MATERIAL**

Engineered Polymers Stainless Steel Screws

# **STYLES**

Cone: 23.75" x 23.75" for T-grid ceilings Plaque: 23.75" x 23.75" for T-grid ceilings

#### **NECK SIZES**

6", 8", 10", 12", 14" (nominal duct sizes)

#### **COLORS**

White, Black Custom colors available with minimum order quantity

Performance data available upon request