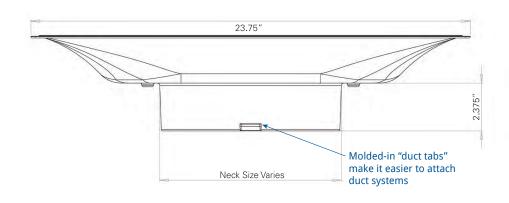

# **STYLES**

Cone: 23.75" x 23.75" for T-grid ceilings Plaque: 23.75" x 23.75" for T-grid ceilings

#### **NECK SIZES**

6", 8", 10", 12", 14" (nominal duct sizes)