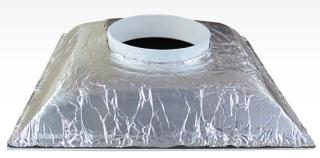

## **INSULATION BLANKET - OPTIONAL**

R6 thermal resistance, fiberglass insulation comes preattached to diffuser