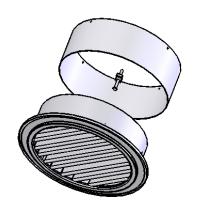

PROPRIETARY AND CONFIDENTIAL

REPRODUCTION IN PART OR AS A WHOLE WITHOUT THE WRITTEN PERMISSION OF

THE INFORMATION CONTAINED IN THIS

PROHIBITED.

- Insert the mounting ring into the duct.
   Fasten mounting ring into duct using the holes at the rear of the mounting ring.
  - NOTE: Follow label instructions in the mounting ring for proper orientation of vertical & horizontal blades.
- 3. Insert the grille into the mounting ring with the blades at a slight angle.Rotate the grille until it locks into place.The "U" tabs should fit around the tightening screws.
  4. Adjust the vertical & horizontal blades to a proper orientation
- and tighten using a Phillips screw driver.