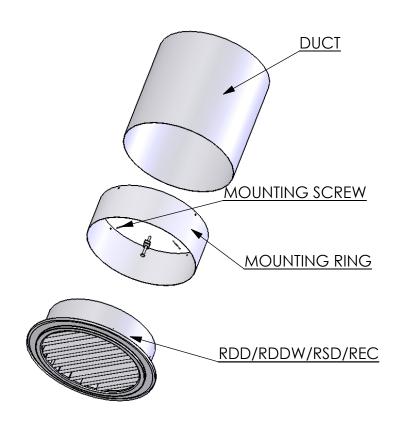

PROPRIETARY AND CONFIDENTIAL

REPRODUCTION IN PART OR AS A WHOLE WITHOUT THE WRITTEN PERMISSION OF

THE INFORMATION CONTAINED IN THIS

PROHIBITED.

- Insert the mounting ring into the duct.
   Fasten mounting ring into duct using the holes at the rear of the mounting ring.
  - NOTE: Follow label instructions in the mounting ring for proper orientation of vertical & horizontal blades.
- 3. Insert the grille into the mounting ring with the blades at a slight angle.Rotate the grille until it locks into place.The "U" tabs should fit around the tightening screws.
  4. Adjust the vertical & horizontal blades to a proper orientation
- and tighten using a Phillips screw driver.