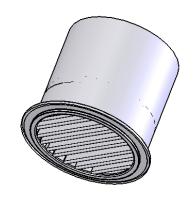

PROPRIETARY AND CONFIDENTIAL

REPRODUCTION IN PART OR AS A WHOLE WITHOUT THE WRITTEN PERMISSION OF

THE INFORMATION CONTAINED IN THIS

PROHIBITED.

- Insert the mounting ring into the duct.
   Fasten mounting ring into duct using the holes at the rear of the mounting ring.
  - NOTE: Follow label instructions in the mounting ring for proper orientation of vertical & horizontal blades.
- 3. Insert the grille into the mounting ring with the blades at a slight angle.Rotate the grille until it locks into place.The "U" tabs should fit around the tightening screws.
  4. Adjust the vertical & horizontal blades to a proper orientation
- and tighten using a Phillips screw driver.