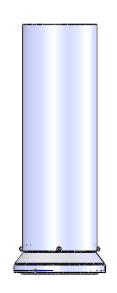

PROHIBITED.

**RDD-RR Installation Instructions** 

SCALE: 1:4 WEIGHT:

REV

SHEET 1 OF 1

|           |         | UNLESS OTHERWISE SPECIFIED:                                                                                            |           | NAME | DATE     |      |             |  |
|-----------|---------|------------------------------------------------------------------------------------------------------------------------|-----------|------|----------|------|-------------|--|
|           |         | DIMENSIONS ARE IN INCHES TOLERANCES: ±1/32" FRACTIONAL ANGULAR: MACH± BEND ± TWO PLACE DECIMAL ± THREE PLACE DECIMAL ± | DRAWN     | M.H. | 09-25-08 | AirC |             |  |
|           |         |                                                                                                                        | CHECKED   |      |          |      |             |  |
|           |         |                                                                                                                        | ENG APPR. |      |          |      |             |  |
|           |         |                                                                                                                        | MFG APPR. |      |          |      |             |  |
|           |         | INTERPRET GEOMETRIC<br>TOLERANCING PER:                                                                                | Q.A.      |      |          | RD   | D-RR Instal |  |
|           |         |                                                                                                                        | COMMENTS: |      |          |      |             |  |
|           |         | MATERIAL                                                                                                               |           |      |          | SIZE | DWG. NO.    |  |
| NEXT ASSY | USED ON | FINISH                                                                                                                 |           |      |          | A    |             |  |