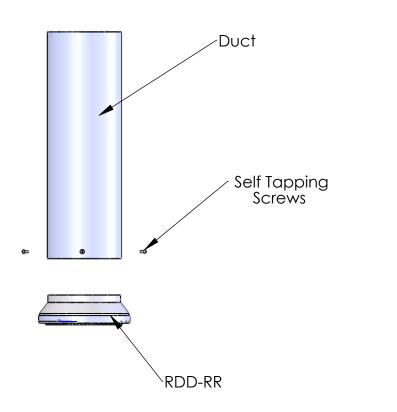

PROHIBITED.

**RDD-RR Installation Instructions** 

SCALE: 1:4 WEIGHT:

REV

SHEET 1 OF 1

|           |         | UNLESS OTHERWISE SPECIFIED:                                                                                            |           | NAME | DATE     |      |             |  |
|-----------|---------|------------------------------------------------------------------------------------------------------------------------|-----------|------|----------|------|-------------|--|
|           |         | DIMENSIONS ARE IN INCHES TOLERANCES: ±1/32" FRACTIONAL ANGULAR: MACH± BEND ± TWO PLACE DECIMAL ± THREE PLACE DECIMAL ± | DRAWN     | M.H. | 09-25-08 | AirC |             |  |
|           |         |                                                                                                                        | CHECKED   |      |          |      |             |  |
|           |         |                                                                                                                        | ENG APPR. |      |          |      |             |  |
|           |         |                                                                                                                        | MFG APPR. |      |          |      |             |  |
|           |         | INTERPRET GEOMETRIC<br>TOLERANCING PER:                                                                                | Q.A.      |      |          | RD   | D-RR Instal |  |
|           |         |                                                                                                                        | COMMENTS: |      |          |      |             |  |
|           |         | MATERIAL                                                                                                               |           |      |          | SIZE | DWG. NO.    |  |
| NEXT ASSY | USED ON | FINISH                                                                                                                 |           |      |          | A    |             |  |