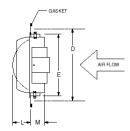

#### **INSTALLATION**

 Easily installs on wall, ceiling or duct work with included screws.

| MODEL         | E<br>(NOZZLE) | RINGS PER<br>NOZZLE | D<br>(DUCT) | J     | K     | L     | М     |
|---------------|---------------|---------------------|-------------|-------|-------|-------|-------|
| ANC/ADV 06-RP | 6             | 3                   | 8           | 3/4   | 2-1/2 | 1     | 2-1/4 |
| ANC/ADV-08-RP | 8             | 3                   | 10          | 1-1/2 | 3-1/2 | 1-3/4 | 3-1/4 |
| ANC-ADV-10-RP | 10            | 3                   | 12          | 1-1/2 | 4-1/8 | 2-3/8 | 3-1/4 |
| ANC/ADV-12-RP | 12            | 3                   | 14          | 1-1/2 | 4-1/2 | 2-3/4 | 3-1/4 |
| ANC/ADV-14-RP | 14            | 4                   | 16          | 1-1/2 | 5     | 3-1/4 | 3-1/4 |
| ANC/ADV-16-RP | 16            | 4                   | 18          | 1-7/8 | 6-5/8 | 5     | 3-1/2 |
| ANC/ADV-18-RP | 18            | 4                   | 20          | 2     | 7     | 5-1/2 | 3-1/2 |

(Inches measured to the nearest 1/16")