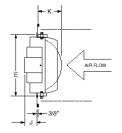

#### **INSTALLATION**

 Easily installs on wall, ceiling or duct work with included screws.

| MODEL         | E<br>(NOZZLE) | RINGS PER<br>NOZZLE | D<br>(DUCT) | J     | K     | L     | М     |
|---------------|---------------|---------------------|-------------|-------|-------|-------|-------|
| ANC/ADV 06-RP | 6             | 3                   | 8           | 3/4   | 2-1/2 | 1     | 2-1/4 |
| ANC/ADV-08-RP | 8             | 3                   | 10          | 1-1/2 | 3-1/2 | 1-3/4 | 3-1/4 |
| ANC-ADV-10-RP | 10            | 3                   | 12          | 1-1/2 | 4-1/8 | 2-3/8 | 3-1/4 |
| ANC/ADV-12-RP | 12            | 3                   | 14          | 1-1/2 | 4-1/2 | 2-3/4 | 3-1/4 |
| ANC/ADV-14-RP | 14            | 4                   | 16          | 1-1/2 | 5     | 3-1/4 | 3-1/4 |
| ANC/ADV-16-RP | 16            | 4                   | 18          | 1-7/8 | 6-5/8 | 5     | 3-1/2 |
| ANC/ADV-18-RP | 18            | 4                   | 20          | 2     | 7     | 5-1/2 | 3-1/2 |

(Inches measured to the nearest 1/16")