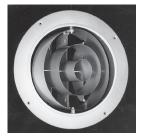

# AIR NOZZLES WITH ADJUSTABLE DIFFUSING VANES ROUND PANEL SERIES

JET POSITION

DIFFUSING POSITION

### **ADJUSTABILITY**

- Jet Position: The nozzle can pivot through a 60° arc of ± 30°, and rotated about a fixed plane 360°.
- Change Over: The nozzle can be flipped 180° to rotate the diffusing vanes forward.
- Diffusing Position: The diffusing vanes are adjustable from 0° to 100° included angle, allowing projection (Throw) to be shortened by up to 50%.