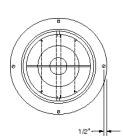

#### **INSTALLATION**

 Easily installs on wall, ceiling or duct work with included screws.

| MODEL         | E<br>(NOZZLE) | RINGS PER<br>NOZZLE | D<br>(DUCT) | J     | K     | L     | М     |
|---------------|---------------|---------------------|-------------|-------|-------|-------|-------|
| ANC/ADV 06-RP | 6             | 3                   | 8           | 3/4   | 2-1/2 | 1     | 2-1/4 |
| ANC/ADV-08-RP | 8             | 3                   | 10          | 1-1/2 | 3-1/2 | 1-3/4 | 3-1/4 |
| ANC-ADV-10-RP | 10            | 3                   | 12          | 1-1/2 | 4-1/8 | 2-3/8 | 3-1/4 |
| ANC/ADV-12-RP | 12            | 3                   | 14          | 1-1/2 | 4-1/2 | 2-3/4 | 3-1/4 |
| ANC/ADV-14-RP | 14            | 4                   | 16          | 1-1/2 | 5     | 3-1/4 | 3-1/4 |
| ANC/ADV-16-RP | 16            | 4                   | 18          | 1-7/8 | 6-5/8 | 5     | 3-1/2 |
| ANC/ADV-18-RP | 18            | 4                   | 20          | 2     | 7     | 5-1/2 | 3-1/2 |

(Inches measured to the nearest 1/16")