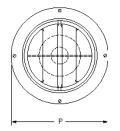

#### **INSTALLATION**

 Easily installs on wall, ceiling or duct work with included screws.

| MODEL         | E<br>(NOZZLE) | RINGS PER<br>NOZZLE | D<br>(DUCT) | J     | K     | L     | М     |
|---------------|---------------|---------------------|-------------|-------|-------|-------|-------|
| ANC/ADV 06-RP | 6             | 3                   | 8           | 3/4   | 2-1/2 | 1     | 2-1/4 |
| ANC/ADV-08-RP | 8             | 3                   | 10          | 1-1/2 | 3-1/2 | 1-3/4 | 3-1/4 |
| ANC-ADV-10-RP | 10            | 3                   | 12          | 1-1/2 | 4-1/8 | 2-3/8 | 3-1/4 |
| ANC/ADV-12-RP | 12            | 3                   | 14          | 1-1/2 | 4-1/2 | 2-3/4 | 3-1/4 |
| ANC/ADV-14-RP | 14            | 4                   | 16          | 1-1/2 | 5     | 3-1/4 | 3-1/4 |
| ANC/ADV-16-RP | 16            | 4                   | 18          | 1-7/8 | 6-5/8 | 5     | 3-1/2 |
| ANC/ADV-18-RP | 18            | 4                   | 20          | 2     | 7     | 5-1/2 | 3-1/2 |

(Inches measured to the nearest 1/16")