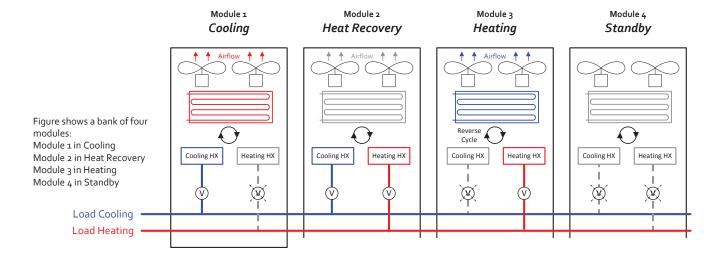

## Simultaneous Heating and Cooling Air Cooled Heat Pump with Integral Water to Water Heat Recovery

Take advantage of the tremendous energy savings of water to water heat recovery chillers in an outdoor design. Each module contains individual brazed plate evaporator and brazed plate condenser for maximum chilled water and hot water output in heat recovery mode. Modules will optimize their output by operating in the water to water heat recovery mode. Integral air cooled fans will only operate when there is an unequal cooling or heating building load for the operating modules. Fans act so that heat can be added or taken out of the refrigerant loop eliminating the need for geothermal well fields or other source/sinks.