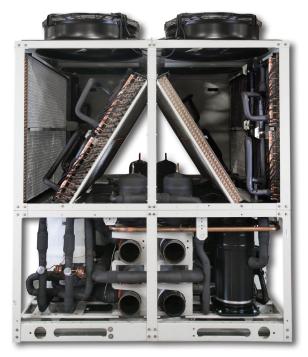

## Simultaneous Heating and Cooling Air Cooled Heat Pump with Integral Water to Water Heat Recovery

Take advantage of the tremendous energy savings of water to water heat recovery chillers in an outdoor design. Each module contains individual brazed plate evaporator and brazed plate condenser for maximum chilled water and hot water output in heat recovery mode. Modules will optimize their output by operating in the water to water heat recovery mode. Integral air cooled fans will only operate when there is an unequal cooling or heating building load for the operating modules. Fans act so that heat can be added or taken out of the refrigerant loop eliminating the need for geothermal well fields or other source/sinks.

**Tonnages:** 20, 30, 50, 70

Configurations: From 20 - 420 tons per bank

Voltages: 208, 230, 460 and 575

**Dimensions:** 20, 30 tons: 83 3/4" W x 84" H x 39 3/4" D

50, 70 tons: 83  $\frac{3}{4}$ " W x 99  $\frac{1}{8}$ " H x 80  $\frac{1}{2}$ " D