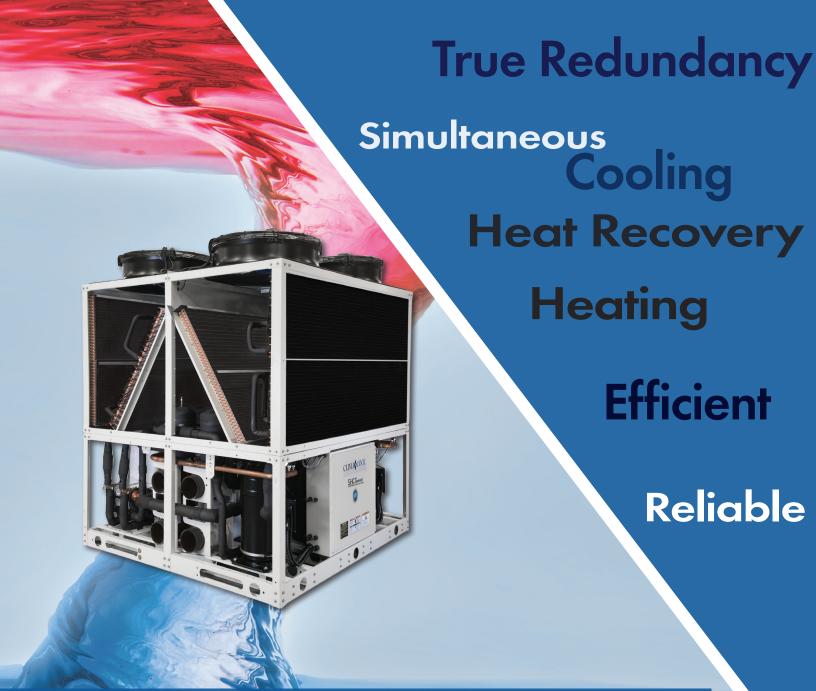

## Simultaneous Heating and Cooling Air Cooled Heat Pump with Integral Water to Water Heat Recovery

Take advantage of the tremendous energy savings of water to water heat recovery chillers in an outdoor design. Each module contains individual brazed plate evaporator and brazed plate condenser for maximum chilled water and hot water output in heat recovery mode. Modules will optimize their output by operating in the water to water heat recovery mode. Integral air cooled fans will only operate when there is an unequal cooling or heating building load for the operating modules. Fans act so that heat can be added or taken out of the refrigerant loop eliminating the need for geothermal well fields or other source/sinks.