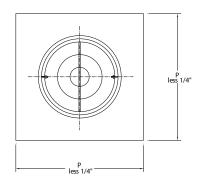

| MODEL     | E<br>(NOZZLE) | RINGS PER<br>NOZZLE | D<br>(DUCT) | P<br>(PANEL) |
|-----------|---------------|---------------------|-------------|--------------|
| ANC-06-AT | 6             | 3                   | 8           | 24           |
| ANC-08-AT | 8             | 3                   | 10          | 24           |
| ANC-10-AT | 10            | 3                   | 12          | 24           |
| ANC-12-AT | 12            | 3                   | 14          | 24           |
| ANC-14-AT | 14            | 4                   | 16          | 24           |

(Inches measured to the nearest 1/16")