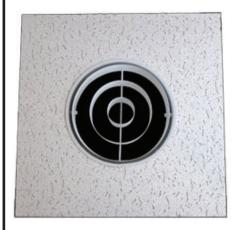

# AIR NOZZLE - ACOUSTICAL TILE SERIES

## **ADJUSTABILITY**

- Adjustment of the nozzle element about a fixed plane through a 360° rotation.
- Note: Ceiling Tile MUST be furnished to factory for assembly into a zinc coated steel back pan.
- Note: Lay-in Tee-Bar Ceiling is Standard. Contact factory for other Ceiling Systems.

| MODEL     | E<br>(NOZZLE) | RINGS PER<br>NOZZLE | D<br>(DUCT) | P<br>(PANEL) |
|-----------|---------------|---------------------|-------------|--------------|
| ANC-06-AT | 6             | 3                   | 8           | 24           |
| ANC-08-AT | 8             | 3                   | 10          | 24           |
| ANC-10-AT | 10            | 3                   | 12          | 24           |
| ANC-12-AT | 12            | 3                   | 14          | 24           |
| ANC-14-AT | 14            | 4                   | 16          | 24           |