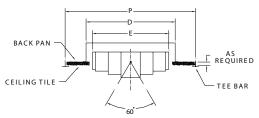

## **ADJUSTABILITY**

- Adjustment of the nozzle element about a fixed plane through a 360° rotation.
- Note: Ceiling Tile MUST be furnished to factory for assembly into a zinc coated steel back pan.
- Note: Lay-in Tee-Bar Ceiling is Standard. Contact factory for other Ceiling Systems.

| MODEL     | E<br>(NOZZLE) | RINGS PER<br>NOZZLE | D<br>(DUCT) | P<br>(PANEL) |
|-----------|---------------|---------------------|-------------|--------------|
| ANC-06-AT | 6             | 3                   | 8           | 24           |
| ANC-08-AT | 8             | 3                   | 10          | 24           |
| ANC-10-AT | 10            | 3                   | 12          | 24           |
| ANC-12-AT | 12            | 3                   | 14          | 24           |
| ANC-14-AT | 14            | 4                   | 16          | 24           |

(Inches measured to the nearest 1/16")